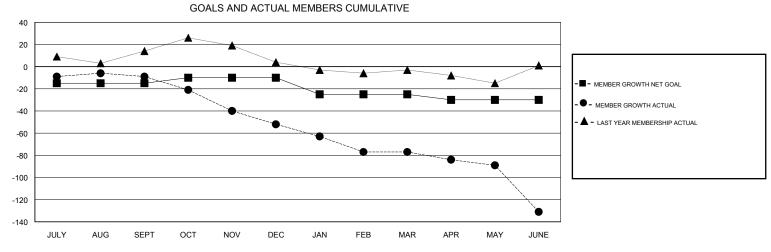

## District 201W1

Results as of: 06/30/2018

| DROPPED CLUBS: 1 |     | 31 CLUBS OF 46 ADDED 1 OR MORE<br>NEW MEMBERS | GENDER DISTRIBUTION           MALE         408 (55.66%)           FEMALE         325 (44.34%) |   |
|------------------|-----|-----------------------------------------------|-----------------------------------------------------------------------------------------------|---|
| DROPPED MEMBERS  |     |                                               | Women Percentage Fiscal Year Goal: 45%                                                        |   |
| DECEASED         | 7   | CLICK HERE FOR CUMULATIVE MEMBERSHIP DATA     | TOTAL FAMILY UNIT MEMBERS                                                                     | 0 |
| CLUB CANCELLED   | 0   |                                               | FAMILY MEMBERS PAYING HALF  DUES                                                              | • |
| OTHER            | 211 |                                               |                                                                                               | 0 |
| TOTAL            | 218 |                                               |                                                                                               |   |