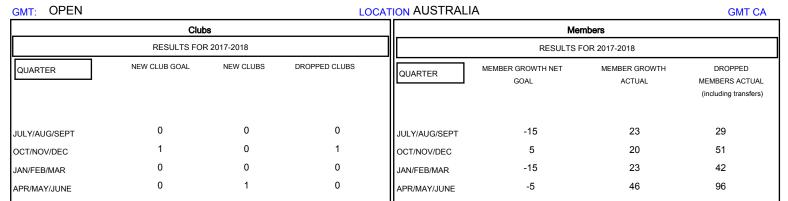

## District 201W1

Results as of: 06/30/2018

| DROPPED CLUBS: 1 |     | 31 CLUBS OF 46 ADDED 1 OR MORE<br>NEW MEMBERS | GENDER DISTRIBUTION           MALE         408 (55.66%)           FEMALE         325 (44.34%) |   |
|------------------|-----|-----------------------------------------------|-----------------------------------------------------------------------------------------------|---|
| DROPPED MEMBERS  |     |                                               | Women Percentage Fiscal Year Goal: 45%                                                        |   |
| DECEASED         | 7   | CLICK HERE FOR CUMULATIVE MEMBERSHIP DATA     | TOTAL FAMILY UNIT MEMBERS                                                                     | 0 |
| CLUB CANCELLED   | 0   |                                               | FAMILY MEMBERS PAYING HALF  DUES                                                              | • |
| OTHER            | 211 |                                               |                                                                                               | 0 |
| TOTAL            | 218 |                                               |                                                                                               |   |